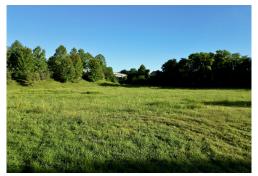

## o Lebanon Road

Lebanon, TN 37087

4.99 ACRES • \$850,000

INVESTMENT POTENTIAL! Located just west of downtown Lebanon. This 4.99 acre tract has access to city water, electric and sewer on Lebanon Road, as well as, 440 feet of road frontage. The property is currently zoned RS20 and lies within Lebanon's Future Proposed Land Use document with the proposed use of High Density Residential. In this area, rezones have been common with parcels close being rezoned to multifamily and CN (Commercial Neighborhood). Would be a prime site for self storage or townhomes as Lebanon continues to grow rapidly. Plenty of visibility from the road and large traffic counts lend commercial potential and viability.