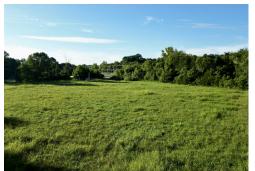

## o Lebanon Road

Lebanon, TN 37087

4.99 ACRES • \$850,000

INVESTMENT POTENTIAL! Located just west of downtown Lebanon. This 4.99 acre tract has access to city water, electric and sewer on Lebanon Road, as well as, 440 feet of road frontage. The property is currently zoned RS20 and lies within Lebanon's Future Proposed Land Use document with the proposed use of High Density Residential. In this area, rezones have been common with parcels close being rezoned to multifamily and CN (Commercial Neighborhood). Would be a prime site for self storage or townhomes as Lebanon continues to grow rapidly. Plenty of visibility from the road and large traffic counts lend commercial potential and viability.