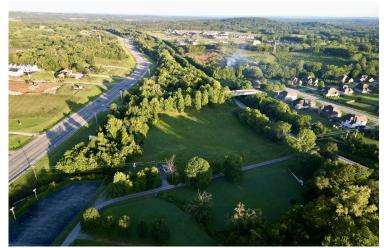

## o Lebanon Road

Lebanon, TN 37087

4.99 ACRES • \$850,000

INVESTMENT POTENTIAL! Located just west of downtown Lebanon. This 4.99 acre tract has access to city water, electric and sewer on Lebanon Road, as well as, 440 feet of road frontage. The property is currently zoned RS20 and lies within Lebanon's Future Proposed Land Use document with the proposed use of High Density Residential. In this area, rezones have been common with parcels close being rezoned to multifamily and CN (Commercial Neighborhood). Would be a prime site for self storage or townhomes as Lebanon continues to grow rapidly. Plenty of visibility from the road and large traffic counts lend commercial potential and viability.