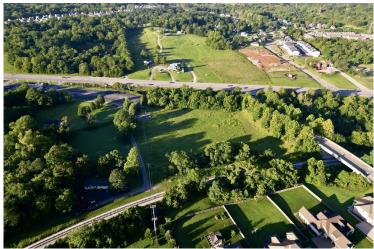

## o Lebanon Road

Lebanon, TN 37087

4.99 ACRES • \$850,000

INVESTMENT POTENTIAL! Located just west of downtown Lebanon. This 4.99 acre tract has access to city water, electric and sewer on Lebanon Road, as well as, 440 feet of road frontage. The property is currently zoned RS20 and lies within Lebanon's Future Proposed Land Use document with the proposed use of High Density Residential. In this area, rezones have been common with parcels close being rezoned to multifamily and CN (Commercial Neighborhood). Would be a prime site for self storage or townhomes as Lebanon continues to grow rapidly. Plenty of visibility from the road and large traffic counts lend commercial potential and viability.