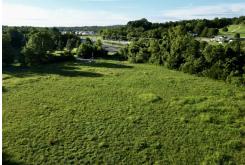

## o Lebanon Road

Lebanon, TN 37087

4.99 ACRES • \$850,000

INVESTMENT POTENTIAL! Located just west of downtown Lebanon. This 4.99 acre tract has access to city water, electric and sewer on Lebanon Road, as well as, 440 feet of road frontage. The property is currently zoned RS20 and lies within Lebanon's Future Proposed Land Use document with the proposed use of High Density Residential. In this area, rezones have been common with parcels close being rezoned to multifamily and CN (Commercial Neighborhood). Would be a prime site for self storage or townhomes as Lebanon continues to grow rapidly. Plenty of visibility from the road and large traffic counts lend commercial potential and viability.